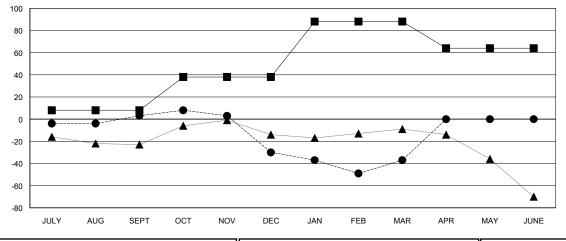

## GOALS AND ACTUAL NEW CLUBS CUMULATIVE

0

0

| -■- MEMBER GROWTH NET GOAL        |  |
|-----------------------------------|--|
| - ● - MEMBER GROWTH ACTUAL        |  |
| - ▲ - LAST YEAR MEMBERSHIP ACTUAL |  |
|                                   |  |
|                                   |  |
|                                   |  |