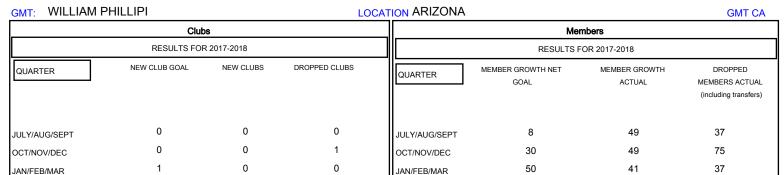

## District 21 B

Results as of: 03/31/2018

0

0

APR/MAY/JUNE

-24

| DROPPED CLUBS: 1 |     |
|------------------|-----|
| DROPPED MEMBERS  |     |
| DECEASED         | 15  |
| CLUB CANCELLED   | 13  |
| OTHER            | 121 |
| TOTAL            | 149 |

0

| 27 CLUBS OF 43 ADDED 1 OR MORE | GENDER DIST    | GENDER DISTRIBUTION                    |  |
|--------------------------------|----------------|----------------------------------------|--|
| NEW MEMBERS                    | MALE           | 683 (55.71%                            |  |
|                                | FEMALE         | 543 (44.29%                            |  |
|                                | Women Percenta | Women Percentage Fiscal Year Goal: 44% |  |
|                                |                |                                        |  |